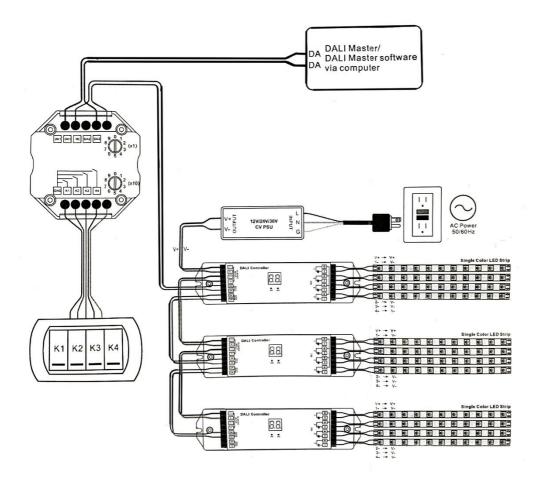

national incorporation.
  With bus detective function, one channel DALI bus can install multiple dimming controllers.

• No external power supply which is provided by DALI bus. Consumption current is 4mA.

- Enable to select 4 different scene addresses for controlling by encoding switch.
  Controlled by external switch, convenient and flexible, with small size, it can be easily placed into 86 x 86 mm box

## Safety & Warnings

- DO NOT install with power applied device.DO NOT expose the device to moisture.

### Operation

Set starting DALI address number for DALI masters

1. Set the starting number "X" on the DALI controller (with 64 dali addresses)

2. K1 controls DALI address, X, K2 controls DALI address X+1, K3 controls DALI address X+2, K4 controls DALI address X+3

## Wiring diagram



#### **Product Dimension**