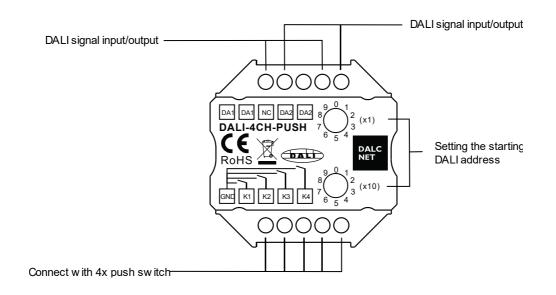

### Operation

Set starting DALI address number for DALI masters

1. Set the starting number "X" on the DALI controller (with 64 dali addresses)

2. K1 controls DALI address, X, K2 controls DALI address X+1, K3 controls DALI address X+2, K4 controls DALI address X+3